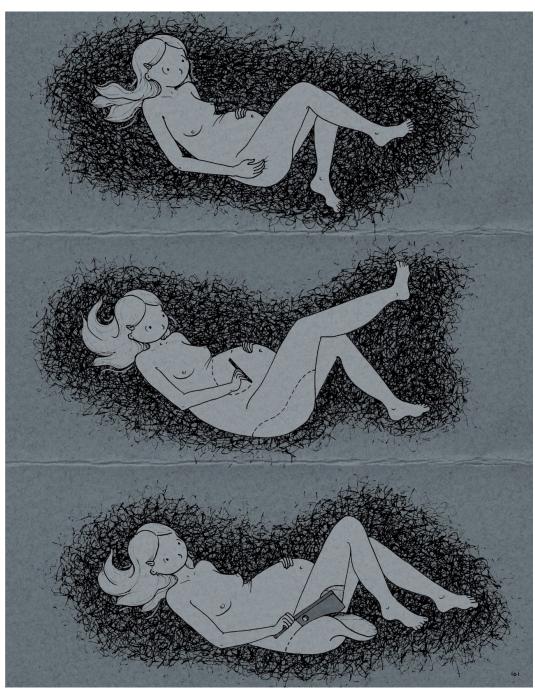

## By Katie Green

ISBN: 9781407086187

| Page | Content                                                                                                                                                                                                                                                                                                                                                                                                                                                                                                                                                                                                                                                                                                                                                           |  |
|------|-------------------------------------------------------------------------------------------------------------------------------------------------------------------------------------------------------------------------------------------------------------------------------------------------------------------------------------------------------------------------------------------------------------------------------------------------------------------------------------------------------------------------------------------------------------------------------------------------------------------------------------------------------------------------------------------------------------------------------------------------------------------|--|
| 2    | The illustration on this page depicts an emaciated young woman standing on a scale clothed. There is a black area above her head containing images of the young woman, nude with her breasts and nipples exposed, in various positions while tumbling through the black area.                                                                                                                                                                                                                                                                                                                                                                                                                                                                                     |  |
| 3    | The illustration on this page depicts the same young woman described above lying in a bewith a tube in her nose. A black area above her head contains images of the young woman nude with her breasts and nipples exposed, in various positions.                                                                                                                                                                                                                                                                                                                                                                                                                                                                                                                  |  |
| 58   | The illustration on the top-right side of this page depicts a young woman lying back on a bed with her right hand inside her underwear. The illustration on the left-side of the second row depicts the same young woman described above. She is depicted from a bird's eye view with her right hand inside her underwear and her left hand behind her head.                                                                                                                                                                                                                                                                                                                                                                                                      |  |
| 60   | The illustration on the top of the page depicts two young girls standing in a doorway. One of the girls is shouting, "MEG'S GOT A BOYFRIEND AND SHE'S GONNA HAVE SEX WITH HIM!!!"                                                                                                                                                                                                                                                                                                                                                                                                                                                                                                                                                                                 |  |
| 1    | The illustration on the top of the page depicts a classroom of students looking at a poster containing an internal view of a penis inside of a vagina. A man is pointing to parts on the poster.                                                                                                                                                                                                                                                                                                                                                                                                                                                                                                                                                                  |  |
|      | Since then, I'd learned that sex made you pregnantand later that it made you a slut.                                                                                                                                                                                                                                                                                                                                                                                                                                                                                                                                                                                                                                                                              |  |
|      | The illustration on the middle-left side of the page depicts a young man and woman kissing.                                                                                                                                                                                                                                                                                                                                                                                                                                                                                                                                                                                                                                                                       |  |
| 63   | The illustration on the middle of the page depicts several students walking together. A young couple are kissing at the bottom of the image.                                                                                                                                                                                                                                                                                                                                                                                                                                                                                                                                                                                                                      |  |
| 68   | "I wish I could be anorexic"                                                                                                                                                                                                                                                                                                                                                                                                                                                                                                                                                                                                                                                                                                                                      |  |
| 70   | "You can't walk home on your own. It's dark." "You'll get raped!" "Who'd want to rape her?"                                                                                                                                                                                                                                                                                                                                                                                                                                                                                                                                                                                                                                                                       |  |
| 78   | The illustration on the bottom-left side of the page depicts a nude young woman in a frontal view wrapping a towel around her body from the back side. Her breasts and pubic area are exposed.                                                                                                                                                                                                                                                                                                                                                                                                                                                                                                                                                                    |  |
|      | The illustration on the third row of this page depicts young women undressing in a locker room. One young woman's right breast and nipple are exposed. Another young woman is shown from a posterior view with her buttocks exposed. And a third young woman is shown in a frontal view wrapping a towel around her body. Her left breast and pubic hair are exposed.  The illustration on the bottom-left side of the page depicts a young woman wrapping a towel around her body. Her right breast and nipple are exposed.  The illustration on the bottom-right side of the page depicts several young women standing in a locker room with towels wrapped around their bodies. One woman is shown in a posterior view in the shower. Her buttocks is exposed. |  |
|      | The illustration on the bottom-right side of the page depicts a topless young woman standing in front of a mirror. Her left breast and nipple is exposed.                                                                                                                                                                                                                                                                                                                                                                                                                                                                                                                                                                                                         |  |