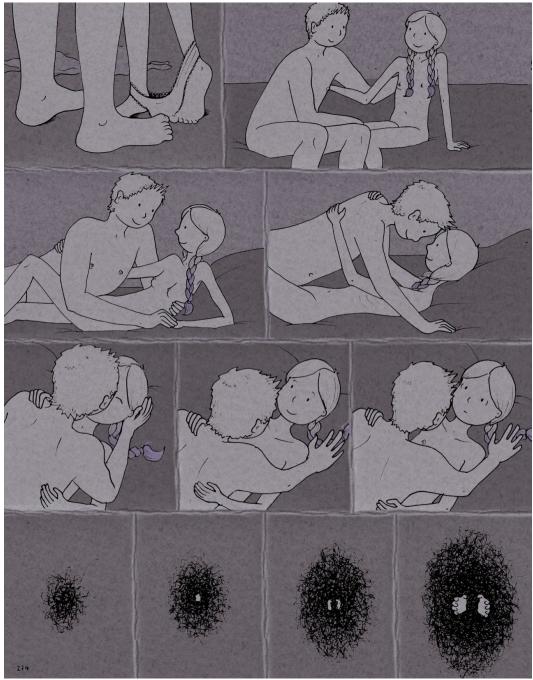

| Page | Content                                                                                                                                                                                                                                                                                                                                                                                                                                                                                                                                                                                                                                                                                                                                                                                                                                                        |
|------|----------------------------------------------------------------------------------------------------------------------------------------------------------------------------------------------------------------------------------------------------------------------------------------------------------------------------------------------------------------------------------------------------------------------------------------------------------------------------------------------------------------------------------------------------------------------------------------------------------------------------------------------------------------------------------------------------------------------------------------------------------------------------------------------------------------------------------------------------------------|
| 173  | The illustration on the top of the page depicts a nude young woman lying in a blackened area. She is using her hands to pull off and shred the skin on her abdomen and outer thigh. Her breasts and nipples are exposed.                                                                                                                                                                                                                                                                                                                                                                                                                                                                                                                                                                                                                                       |
|      | The illustration on the third row depicts a young woman bent over a toilet with her hands in her mouth.                                                                                                                                                                                                                                                                                                                                                                                                                                                                                                                                                                                                                                                                                                                                                        |
|      | The illustration on the middle of the second row depicts a nude young woman shown from the waist upward. Her nipples are exposed.                                                                                                                                                                                                                                                                                                                                                                                                                                                                                                                                                                                                                                                                                                                              |
| 267  | The illustration on the bottom-right side of the page depicts a young man and woman sitting on a couch, kissing.                                                                                                                                                                                                                                                                                                                                                                                                                                                                                                                                                                                                                                                                                                                                               |
| 273  | The illustration on the bottom two rows depicts a young man and woman taking each other's shirts off.  The illustration on the bottom-right side of the page shows the woman with her right breast and nipple exposed.                                                                                                                                                                                                                                                                                                                                                                                                                                                                                                                                                                                                                                         |
|      | The illustration on the top-left side of the page depicts a man's feet and lower legs pointing towards a woman's feet and lower legs with a pair of panties falling to the floor. The illustration on the top-right side of the page depicts a nude man and woman sitting together on a bed.  The illustration on the left side of the second row depicts the same individuals described above. The woman is lying back on her elbow. Her breasts and nipples are exposed. The man is leaning into her.  The illustration on the right side of the second row depicts the same individuals described above. The man is hovering above the woman.  The illustrations on the third row depict the individuals described above from a birds-eye view. The man is lying on top of the woman. The young woman's right breast and nipple are exposed.  See Figure 2. |
|      | The illustration on the top-left side of the page depicts the same individuals described above. The man is leaning back, hovering over the woman. She is covering her chest with her arms.  The illustration on the right side of the second row depicts the same individuals described above. The woman's right breast is exposed.                                                                                                                                                                                                                                                                                                                                                                                                                                                                                                                            |
|      | The illustration on the right side of the second row depicts a nude young man and woman lying together on a bed. The woman's breasts and nipples are exposed.                                                                                                                                                                                                                                                                                                                                                                                                                                                                                                                                                                                                                                                                                                  |
| 303  | The illustration on the middle of the page depicts several young adults dancing in a group. One of the young women is dancing topless. Her breasts and nipples are exposed.                                                                                                                                                                                                                                                                                                                                                                                                                                                                                                                                                                                                                                                                                    |
| 304  | The illustration on the top of the page depicts the same group of individuals dancing. One of the young women is topless. Her breasts and nipples are exposed.                                                                                                                                                                                                                                                                                                                                                                                                                                                                                                                                                                                                                                                                                                 |
|      | The illustration on the middle-left side of the page depicts a young man and woman lying in the ground in a tent. The young man is guiding the woman's hand inside of his unzipped pants.  The illustration on the bottom-left side of the page depicts the same individuals described above. The young man is putting his hand under the woman's shirt as she pushes on his arms.                                                                                                                                                                                                                                                                                                                                                                                                                                                                             |