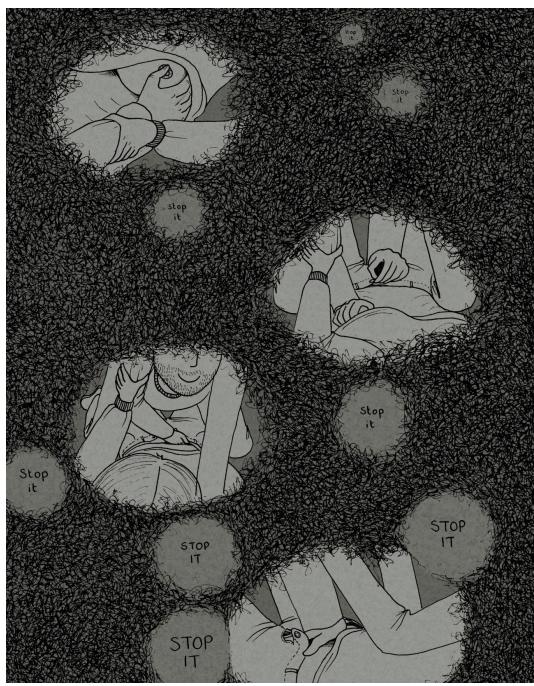

| Page | Content                                                                                                                                                                                                                                                                                                                                                                                                                                                                                                                                                                                                                                                                                                                                                                        |
|------|--------------------------------------------------------------------------------------------------------------------------------------------------------------------------------------------------------------------------------------------------------------------------------------------------------------------------------------------------------------------------------------------------------------------------------------------------------------------------------------------------------------------------------------------------------------------------------------------------------------------------------------------------------------------------------------------------------------------------------------------------------------------------------|
| 308  | The illustration on the top of the page depicts a man's hand grabbing a woman's exposed breast. His thumb is pressing into the exposed nipple. The woman's arm is shown outstretched pressing on the man's forearm.  The second illustration depicts the man holding the woman's upper body down near her left breast. He is unbuttoning her pants. She is pushing on his arm.  The third illustration depicts the man putting his hand into the young woman's pants. He is hovering over her smiling. She is pushing on his arm.  The bottom illustration depicts a zoomed in view of the man's hand in the woman's jeans. Her arms are raised upward toward his upper arms.  The text on the page reads: stop it, stop it, stop it, stop it, STOP IT, STOP IT, SEE Figure 3. |
| 309  | The illustration on the top of the page depicts the same two individuals described above.  The woman is pushing the man's right shoulder away. He has his right hand inside her pants. She is saying "STOP IT!"                                                                                                                                                                                                                                                                                                                                                                                                                                                                                                                                                                |
| 336  | The illustration on the bottom-left side of the page depicts a young woman sitting on her bed. A blackened area hangs above her head. A nude version of her floats in the blackened area in which her abdomen is enlarged. Her breasts and nipples are exposed.                                                                                                                                                                                                                                                                                                                                                                                                                                                                                                                |
| 341  | The bottom two illustrations depict a young woman with her hand in her mouth bending over a toilet.                                                                                                                                                                                                                                                                                                                                                                                                                                                                                                                                                                                                                                                                            |
| 367  | "I'm bingeing. Quite a lot. Sometimes several times a day""Are you purging? Making yourself sick?" "NoI" "Good." "No, I meanI want to. I just can't."                                                                                                                                                                                                                                                                                                                                                                                                                                                                                                                                                                                                                          |
|      | The illustration on the bottom of the page depicts a man sitting on the ground behind a woman. The woman is lying on the ground with her eyes closed. The man has his hands on the woman's clothed breasts.                                                                                                                                                                                                                                                                                                                                                                                                                                                                                                                                                                    |
| 373  | The illustration on the middle-left side of the page depicts a man sitting beside a woman. The woman is lying on her back with her eyes closed. The man has his right hand on the woman's clothed breast. His left hand is over her jeans between her legs. The illustration below depicts the same individuals described above. The woman is lying on her back with her eyes closed. The man's left hand is grabbing the woman's pubic area over her jeans.                                                                                                                                                                                                                                                                                                                   |
| 376  | The second illustration on the page depicts a man sitting beside a woman. The woman is lying on her back. The man is unbuttoning her pants.  The next illustration depicts the same two individuals. The man has his hand inside the woman's panties.  The illustration on the bottom of the page depicts the same two individuals. The woman is lying with her eyes closed while the man's left hand is inside the woman's panties with his right hand pushing her shirt up.  See Figure 4.                                                                                                                                                                                                                                                                                   |
| 380  | The illustration on the bottom of the page depicts a young woman sitting in a chair hugging her legs. She is looking upward toward a blackened area wearing her body is floating.                                                                                                                                                                                                                                                                                                                                                                                                                                                                                                                                                                                              |